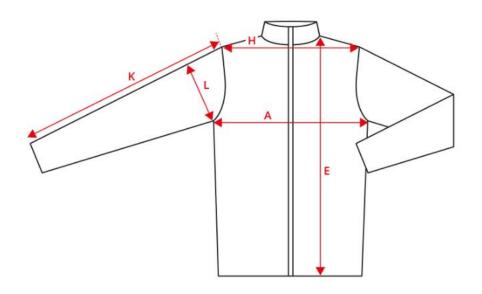

## NO. 0850 Cardigan | knit fleece

| Description (measured in cm)             | S  | м  | L  | XL | 2XL | 3XL |
|------------------------------------------|----|----|----|----|-----|-----|
| A: ½ Chest width                         | 51 | 54 | 57 | 60 | 63  | 66  |
| E: Front length from high point shoulder | 69 | 71 | 73 | 75 | 77  | 79  |
| H: Shoulder to shoulder                  | 43 | 45 | 47 | 49 | 51  | 53  |
| K: Sleeve length - long                  | 66 | 67 | 68 | 69 | 70  | 71  |
| L: ½ upper arm width                     | 20 | 21 | 22 | 23 | 24  | 25  |

## How to measure

## Tolerance +/- in cm

| А   | E   | н   | к   | L |
|-----|-----|-----|-----|---|
| 1.5 | 1.5 | 1.5 | 1.5 | 1 |

The measurements in a product measurement chart refer to measurements made directly on the clothing. Lay the garment out flat on an even surface without stretching it. Take the measurements as shown by the arrows and select the size that fits. Use a tape measure for the best results. The tolerances in the measurement chart are based on when the item is received from ID® and not